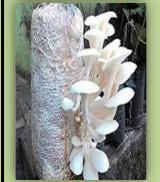

#### Activity Report

Department of Botany organised one day virtual skill based workshop on 'Mushroom Farming and Employment Opportunities' on date 18/10/2021. Respected Dr.J.D.Wadate, Principal of college chaired the event. Guest speaker for the workshop was Respected Prof. Dr. D.V.Hande, Department of Botany, Shri Shivaji Science college, Amravati; Head Department of Botany and IQAC Co-ordinator of college Prof. Dr. S.V. Satpute; Organising Secretary of workshop Dr.M.B.Bobade, Members of organising committee Dr. Pranjali J. Deshmukh and Dr. Sharayu S. Deshmukh were present. The guest speaker transferred needful information about How to identify edible & poisonous mushroom in nature?, and farming of mushroom (Button, Dhingari) at home or farm and employment opportunities. Total 130 participants from various categories participated in workshop. The guidance of guest speaker about mushroom cultivation benefited participants a lot. Dr. D.V.Hande also discussed on following points in detail-

- 1. Farming of Button Mushroom (Agaricus sp.), Dhingari (Pleurotus sp.)
- 2. Products made from edible mushroom & its availability in market
- 3. Generation of entrepreneurship & women empowerment through self help groups
- 4. Medicinal & nutritional importance of edible mushroom.