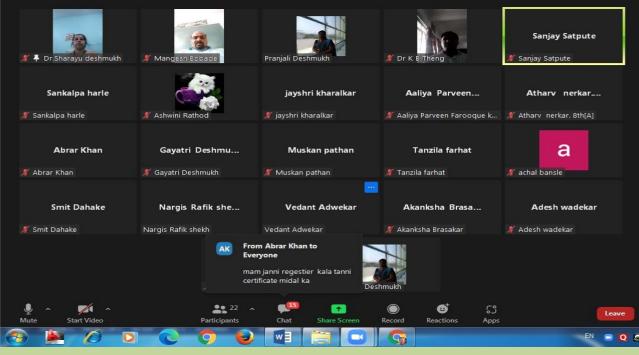

#### Activity Report

Department of Botany organised one day virtual skill based workshop on 'Mushroom Farming and Employment Opportunities' on date 18/10/2021. Respected Dr.J.D.Wadate, Principal of college chaired the event. Guest speaker for the workshop was Respected Prof. Dr. D.V.Hande, Department of Botany, Shri Shivaji Science college, Amravati; Head Department of Botany and IQAC Co-ordinator of college Prof. Dr. S.V. Satpute; Organising Secretary of workshop Dr.M.B.Bobade, Members of organising committee Dr. Pranjali J. Deshmukh and Dr. Sharayu S. Deshmukh were present. The guest speaker transferred needful information about How to identify edible & poisonous mushroom in nature?, and farming of mushroom (Button, Dhingari) at home or farm and employment opportunities. Total 130 participants from various categories participated in workshop. The guidance of guest speaker about mushroom cultivation benefited participants a lot. Dr. D.V.Hande also discussed on following points in detail-