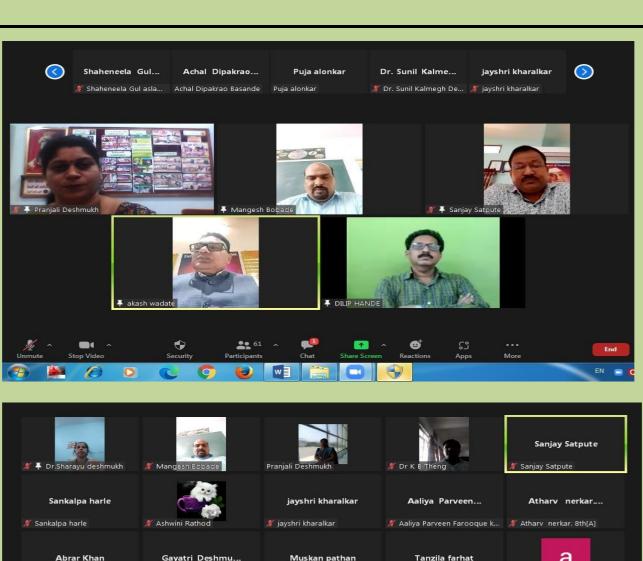

#### Activity Report

Department of Botany organised one day virtual skill based workshop on 'Mushroom Farming and Employment Opportunities' on date 18/10/2021. Respected Dr.J.D.Wadate, Principal of college chaired the event. Guest speaker for the workshop was Respected Prof. Dr. D.V.Hande, Department of Botany, Shri Shivaji Science college, Amravati; Head Department of Botany and IQAC Co-ordinator of college Prof. Dr. S.V. Satpute; Organising Secretary of workshop Dr.M.B.Bobade, Members of organising committee Dr. Pranjali J. Deshmukh and Dr. Sharayu S. Deshmukh were present. The guest speaker transferred needful information about How to identify edible & poisonous mushroom in nature?, and farming of mushroom (Button, Dhingari) at home or farm and employment opportunities. Total 130 participants from various categories participated in workshop. The guidance of guest speaker about mushroom cultivation benefited participants a lot. Dr. D.V.Hande also discussed on following points in detail-